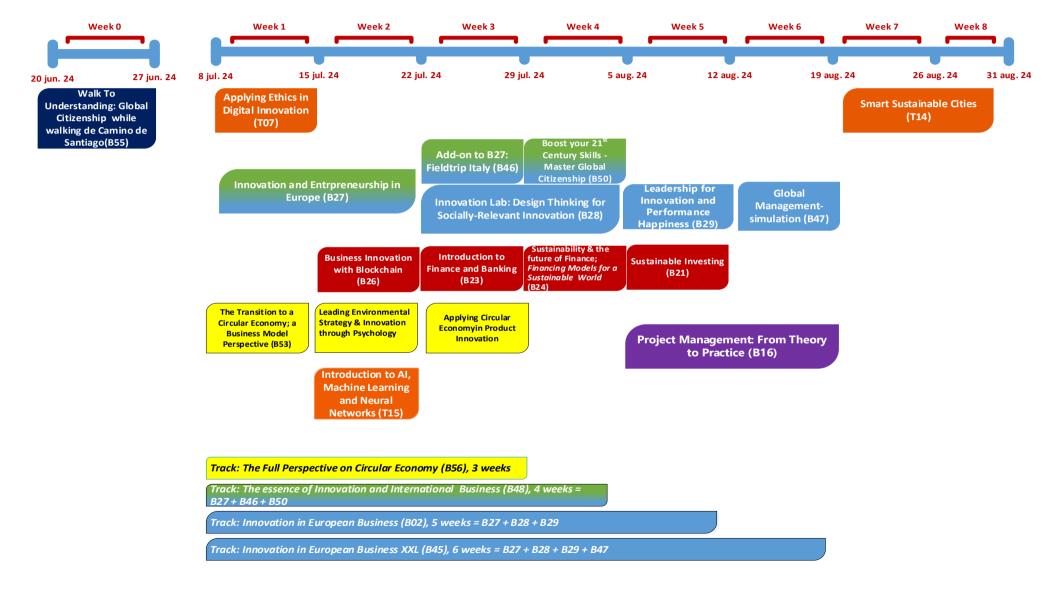

## HU Business Summer School 2024<sup>i</sup> – Course offer and fees for students of partner universities

| Course Name                                                                                                                                                                                  |     | Regular<br>Student<br>Fee  | Cost per student<br>of partner<br>university <sup>2, 3</sup> |
|----------------------------------------------------------------------------------------------------------------------------------------------------------------------------------------------|-----|----------------------------|--------------------------------------------------------------|
|                                                                                                                                                                                              |     | excl. housing <sup>1</sup> | Excl. housing <sup>1</sup>                                   |
| <b>Boost your 21st Skills - Master Global Citizenship</b><br>(2 weeks, 4 EC)                                                                                                                 | B50 | € 699                      | € 99                                                         |
| Walk To Understanding: 21st Century Skills & GlobalCitizenship training while Walking the Camino deSantiago(1 week, 3 EC)                                                                    | B55 | €950                       | € 900                                                        |
| <u>Global Management Simulation: Strategic Marketing,</u><br><u>Management and Finance</u><br>(1 week, 2 EC)                                                                                 | B47 | € 650                      | € 99                                                         |
| Innovation and Entrepreneurship in Europe: Business<br>Models and Financing Models<br>(2 weeks, 4 EC)                                                                                        | B27 | € 1.199                    | € 199                                                        |
| Add-on to Innovation and Entrepreneurship in Europe:<br>Business Models and Financing Models – <u>Field Trip to Italy-</u><br><u>Milano – only in Combination with B27</u><br>(1 week, 2 EC) | B46 | € 1.199                    | € 999                                                        |
| Innovation Lab: Design Thinking for Socially-Relevant<br>Innovation<br>(2 weeks, 4 EC)                                                                                                       | B28 | € 890                      | € 199                                                        |
| Leadership for Innovation and Performance Happiness<br>(1 weeks, 4 EC)                                                                                                                       | B29 | € 699                      | €199                                                         |
| Project Management: From Theory to Practice , incl.<br>Prince2 exam<br>(2 weeks, 4 EC)                                                                                                       | B16 | € 1.499                    | €500                                                         |
| Introduction to Finance and Banking<br>(1 week, 2 EC)                                                                                                                                        | B23 | € 699                      | € 99                                                         |
| Sustainability & the Future of Finance; Financing Models<br>for a Sustainable World<br>(1week, 2 EC)                                                                                         | B24 | € 699                      | € 99                                                         |
| Business Innovation with Blockchain<br>(1week, 2 EC)                                                                                                                                         | B26 | € 699                      | € 99                                                         |
| Sustainable Investing<br>(1 week, 2 EC)                                                                                                                                                      | B21 | € 699                      | € 99                                                         |
| Introduction to Artificial Intelligence, Machine Learning<br>and Neural Networks<br>(1 week, 2 EC)                                                                                           | T15 | € 590                      | € 99                                                         |

| Course Name                                                                                                                             |     | Regular<br>Fee<br>excl. housing <sup>1</sup> | Cost per student<br>of partner<br>university <sup>2, 3</sup><br><sup>Excl. housing1</sup> |
|-----------------------------------------------------------------------------------------------------------------------------------------|-----|----------------------------------------------|-------------------------------------------------------------------------------------------|
| Smart Sustainable Cities<br>(1 week, 1 EC)                                                                                              | T14 | € 880                                        | € 99                                                                                      |
| <b>Applying Ethics in Digital Innovation</b><br>(1 week, 2 EC)                                                                          | T07 | € 600                                        | € 99                                                                                      |
| The Transition to a Circular Economy: a Business Model<br><u>Perspective</u><br>(1 week, 2 EC)                                          | B53 | € 500                                        | € 99                                                                                      |
| Leading Environmental Strategy & Innovation through<br><u>Psychology</u><br>(1 week, 2 EC)                                              | B31 | € 699                                        | <b>€ 99</b>                                                                               |
| <b>Applying Circular Economy in Product Innovation</b><br>(1 week, 2 EC)                                                                | B32 | € 599                                        | <b>€ 99</b>                                                                               |
| <u>Webinar Stress Management: A personalized approach to</u><br><u>dealing with long &amp; short term stress effectively</u><br>(1 day) | B20 | €20                                          | €20                                                                                       |